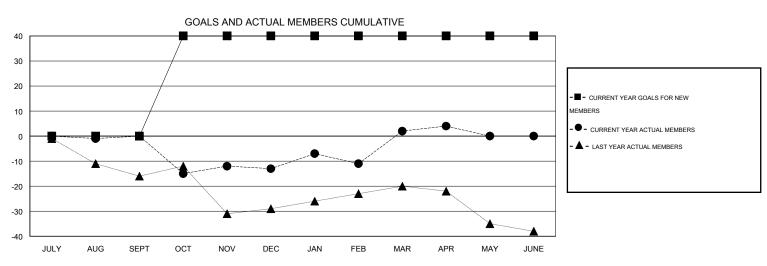

## MONTHLY MEMBERSHIP PROGRESS REPORT

District 20 Y1

Results as of: 4/30/2016

| Clubs                 |                  |           |                  |                  | Members               |                    |                                     |                    |                  |  |
|-----------------------|------------------|-----------|------------------|------------------|-----------------------|--------------------|-------------------------------------|--------------------|------------------|--|
| RESULTS FOR 2015-2016 |                  |           |                  |                  | RESULTS FOR 2015-2016 |                    |                                     |                    |                  |  |
| QUARTER               | NEW CLUB<br>GOAL | NEW CLUBS | DROPPED<br>CLUBS | NET<br>GAIN/LOSS | QUARTER               | NEW MEMBER<br>GOAL | CHARTER AND<br>NEW MEMBERS<br>ADDED | DROPPED<br>MEMBERS | NET<br>GAIN/LOSS |  |
| JULY/AUG/SEPT         | 0                | 0         | 0                | 0                | JULY/AUG/SEPT         | 0                  | 23                                  | 23                 | 0                |  |
| OCT/NOV/DEC           | 1                | 0         | 1                | -1               | OCT/NOV/DEC           | 40                 | 29                                  | 42                 | -13              |  |
| JAN/FEB/MAR           | 0                | 0         | 0                | 0                | JAN/FEB/MAR           | 0                  | 37                                  | 22                 | 15               |  |
| APR/MAY/JUNE          | 0                | 0         | 0                | 0                | APR/MAY/JUNE          | 0                  | 9                                   | 7                  | 2                |  |